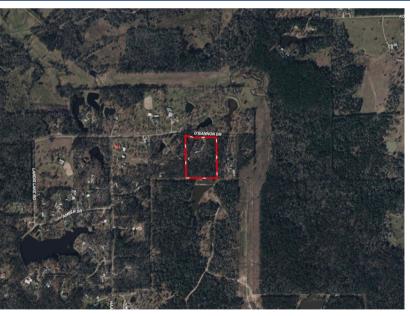

## 232 O'BANNON DRIVE HUNTSVILLE, TEXAS

Directions: From Houston, take I-45 North to the exit for Hwy 19. Follow Hwy 19 N to O'Bannon Drive and turn right. Follow O'Bannon all the way to the end to the property on the right. There will be a sign at the road.