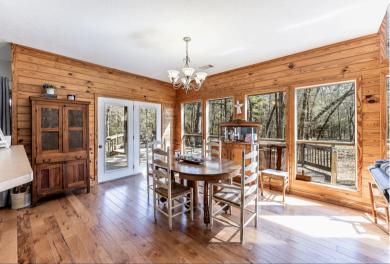

## 232 O'BANNON DRIVE

Rarely does a listing of this caliber hit the market. Nestled on 10 acres northeast of Huntsville, this 4-bedroom, 3.5 bathroom custom home is a true gem. The home's design prioritizes stunning views & natural light, with large windows throughout and an open floorplan perfect for entertaining. Inside, the upscale country feel is enhanced by shiplap pine walls, cedar beams, & hardwood floors. The spacious primary bedroom features a huge walk-in closet & a luxurious Roman shower. Upstairs bedrooms offer generous closet space and floored attic access. Outdoors, an expansive back deck overlooks a mix of hardwood and pine trees. The 30x50 barn on a slab includes electricity, water, a sink, 2 sliding doors, and a walk door. Just minutes from I-45, this impressive property offers the perfect balance of privacy and convenience.