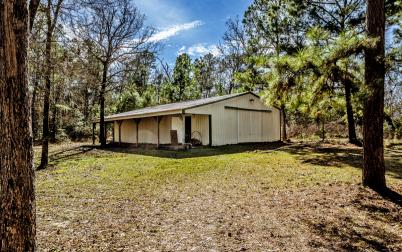

## 232 O'BANNON DRIVE

Rarely does a listing of this caliber hit the market. Nestled on 10 acres northeast of Huntsville, this 4-bedroom, 3.5 bathroom custom home is a true gem. The home's design prioritizes stunning views & natural light, with large windows throughout and an open floorplan perfect for entertaining. Inside, the upscale country feel is enhanced by shiplap pine walls, cedar beams, & hardwood floors. The spacious primary bedroom features a huge walk-in closet & a luxurious Roman shower. Upstairs bedrooms offer generous closet space and floored attic access. Outdoors, an expansive back deck overlooks a mix of hardwood and pine trees. The 30x50 barn on a slab includes electricity, water, a sink, 2 sliding doors, and a walk door. Just minutes from I-45, this impressive property offers the perfect balance of privacy and convenience.