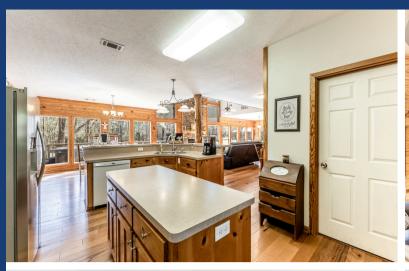

## 232 O'BANNON DRIVE

Rarely does a listing of this caliber hit the market. Nestled on 10 acres northeast of Huntsville, this 4-bedroom, 3.5 bathroom custom home is a true gem. The home's design prioritizes stunning views & natural light, with large windows throughout and an open floorplan perfect for entertaining. Inside, the upscale country feel is enhanced by shiplap pine walls, cedar beams, & hardwood floors. The spacious primary bedroom features a huge walk-in closet & a luxurious Roman shower. Upstairs bedrooms offer generous closet space and floored attic access. Outdoors, an expansive back deck overlooks a mix of hardwood and pine trees. The 30x50 barn on a slab includes electricity, water, a sink, 2 sliding doors, and a walk door. Just minutes from I-45, this impressive property offers the perfect balance of privacy and convenience.