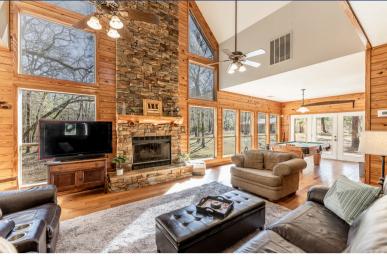

## 232 O'BANNON DRIVE

Rarely does a listing of this caliber hit the market. Nestled on 10 acres northeast of Huntsville, this 4-bedroom, 3.5 bathroom custom home is a true gem. The home's design prioritizes stunning views & natural light, with large windows throughout and an open floorplan perfect for entertaining. Inside, the upscale country feel is enhanced by shiplap pine walls, cedar beams, & hardwood floors. The spacious primary bedroom features a huge walk-in closet & a luxurious Roman shower. Upstairs bedrooms offer generous closet space and floored attic access. Outdoors, an expansive back deck overlooks a mix of hardwood and pine trees. The 30x50 barn on a slab includes electricity, water, a sink, 2 sliding doors, and a walk door. Just minutes from I-45, this impressive property offers the perfect balance of privacy and convenience.