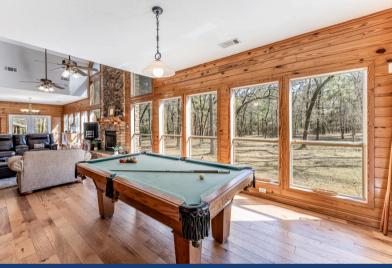

## 232 O'BANNON DRIVE

Rarely does a listing of this caliber hit the market. Nestled on 10 acres northeast of Huntsville, this 4-bedroom, 3.5 bathroom custom home is a true gem. The home's design prioritizes stunning views & natural light, with large windows throughout and an open floorplan perfect for entertaining. Inside, the upscale country feel is enhanced by shiplap pine walls, cedar beams, & hardwood floors. The spacious primary bedroom features a huge walk-in closet & a luxurious Roman shower. Upstairs bedrooms offer generous closet space and floored attic access. Outdoors, an expansive back deck overlooks a mix of hardwood and pine trees. The 30x50 barn on a slab includes electricity, water, a sink, 2 sliding doors, and a walk door. Just minutes from I-45, this impressive property offers the perfect balance of privacy and convenience.