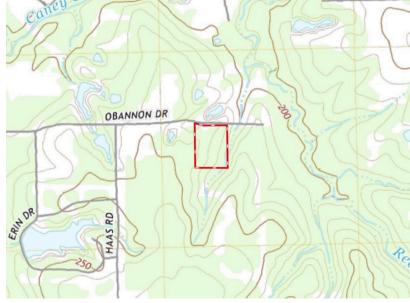

## 232 O'BANNON DRIVE HUNTSVILLE, TEXAS

Directions: From Houston, take I-45 North to the exit for Hwy 19. Follow Hwy 19 N to O'Bannon Drive and turn right. Follow O'Bannon all the way to the end to the property on the right. There will be a sign at the road.