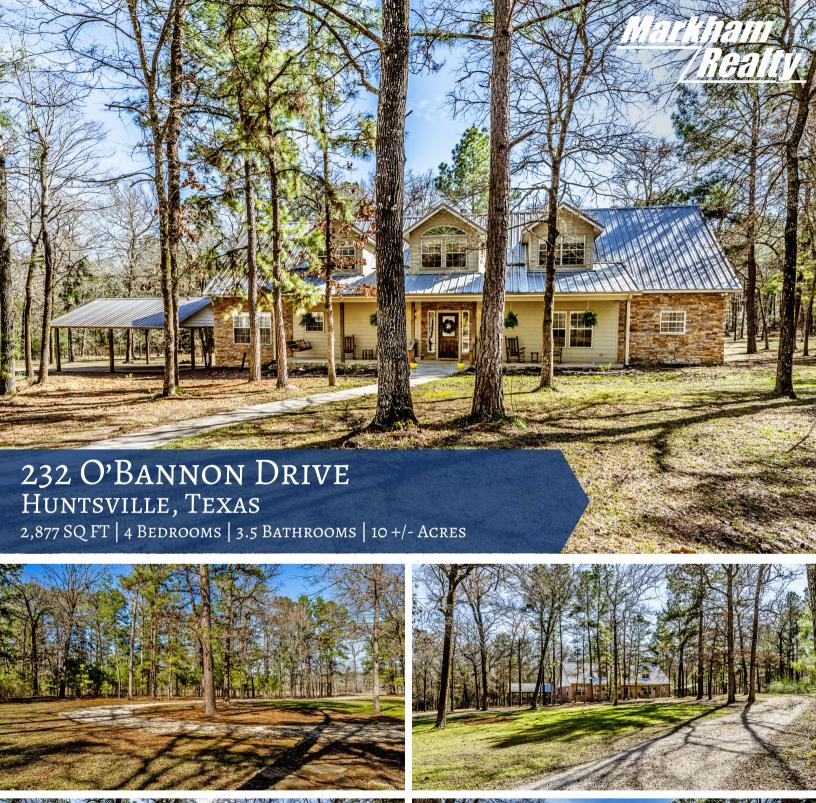

## 232 O'BANNON DRIVE

Rarely does a listing of this caliber hit the market. Nestled on 10 acres northeast of Huntsville, this 4-bedroom, 3.5 bathroom custom home is a true gem. The home's design prioritizes stunning views & natural light, with large windows throughout and an open floorplan perfect for entertaining. Inside, the upscale country feel is enhanced by shiplap pine walls, cedar beams, & hardwood floors. The spacious primary bedroom features a huge walk-in closet & a luxurious Roman shower. Upstairs bedrooms offer generous closet space and floored attic access. Outdoors, an expansive back deck overlooks a mix of hardwood and pine trees. The 30x50 barn on a slab includes electricity, water, a sink, 2 sliding doors, and a walk door. Just minutes from I-45, this impressive property offers the perfect balance of privacy and convenience.