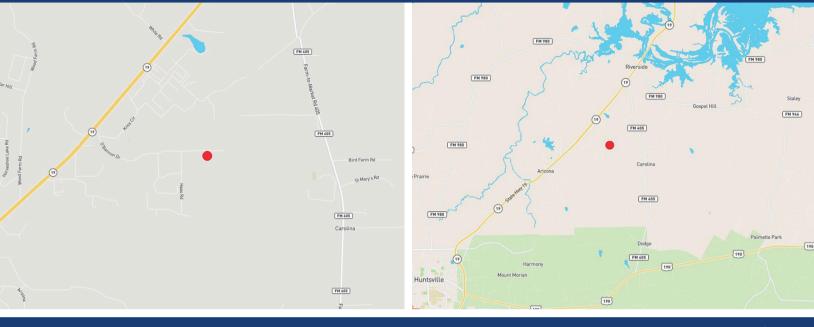

## 232 O'BANNON DRIVE HUNTSVILLE, TEXAS

Directions: From Houston, take I-45 North to the exit for Hwy 19. Follow Hwy 19 N to O'Bannon Drive and turn right. Follow O'Bannon all the way to the end to the property on the right. There will be a sign at the road.